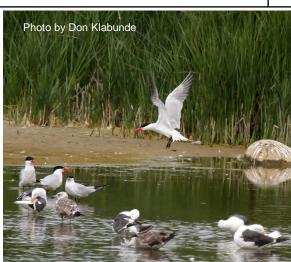

## ☑ Checklist Ventura River Estuary

CVAS © 2014 V1 1

conejovalleyaudubon.org

| Waterfowl                             | #                                                | Sharp-shinned Hawk            |                                                  | Caspian Tern                          |                                                  |
|---------------------------------------|--------------------------------------------------|-------------------------------|--------------------------------------------------|---------------------------------------|--------------------------------------------------|
| Greater White-fronted Goose           |                                                  | Cooper's Hawk                 |                                                  | Common Tern                           |                                                  |
| Snow Goose                            |                                                  | Red-tailed Hawk               |                                                  | Forster's Tern                        |                                                  |
| Brandt                                |                                                  | Red-shouldered Hawk           |                                                  | Royal Tern                            |                                                  |
| Cackling Goose                        |                                                  | Rails, Gallinules, and Allies |                                                  | Elegant Tern                          |                                                  |
| Canada Goose                          |                                                  | Virginia Rail                 |                                                  | Black Skimmer                         |                                                  |
| Gadwall                               |                                                  | Sora                          |                                                  | Pigeons and Doves                     | <del>                                     </del> |
| American Wigeon                       | $\perp$                                          | Common Gallinule              |                                                  |                                       |                                                  |
| Mallard                               | $\perp$                                          | American Coot                 |                                                  | Rock Pigeon (Feral Pigeon)            |                                                  |
| Green-winged Teal                     |                                                  | Shorebirds                    |                                                  | Band-tailed Pigeon                    |                                                  |
| Blue-winged Teal                      |                                                  | Black-necked Stilt            |                                                  | Eurasian Collared-Dove                |                                                  |
| Cinnamon Teal                         |                                                  | American Avocet               |                                                  | Spotted Dove                          |                                                  |
| Northern Shoveler                     |                                                  | Black Oystercatcher           |                                                  | Mourning Dove                         |                                                  |
| Northern Pintail                      | $\vdash$                                         | Black-bellied Plover          |                                                  | Owls                                  |                                                  |
| Canvasback                            |                                                  | Pacific Golden Plover         |                                                  | Burrowing Owl                         |                                                  |
| Ring-necked Duck                      |                                                  | Snowy Plover                  |                                                  | Swifts                                |                                                  |
| Greater Scaup                         | $\vdash$                                         | Semipalmated Plover           |                                                  | Vaux's Swift                          | $\vdash$                                         |
| Lesser Scaup                          | $\vdash$                                         | Killdeer                      |                                                  |                                       | $\vdash$                                         |
| Surf Scoter                           | $\vdash$                                         | Spotted Sandpiper             |                                                  | White-throated Swift                  |                                                  |
| White-winged Scoter                   | <b></b>                                          | Wandering Tattler             |                                                  | Hummingbirds                          |                                                  |
| Long-tailed Duck                      | <b></b>                                          | Greater Yellowlegs            |                                                  | Anna's Hummingbird                    |                                                  |
| Bufflehead                            |                                                  | Lesser Yellowlegs             |                                                  | Costa's Hummingbird                   |                                                  |
| Common Goldeneye                      |                                                  | Willet                        |                                                  | Allen's Hummingbird                   |                                                  |
| Hooded Merganser                      |                                                  | Whimbrel                      |                                                  | Kingfishers                           |                                                  |
| Red-breasted Merganser                |                                                  | Long-billed Curlew            |                                                  | Belted Kingfisher                     |                                                  |
| Ruddy Duck                            |                                                  | Bar-tailed Godwit             |                                                  | Woodpeckers                           |                                                  |
| Loons and Grebes                      |                                                  | Marbled Godwit                |                                                  | Nuttall's Woodpecker                  | $\vdash$                                         |
| Red-throated Loon                     |                                                  | Ruddy Trunstone               |                                                  | ·                                     |                                                  |
| Pacific Loon                          |                                                  | Black Turnstone               |                                                  | Downy Woodpecker                      |                                                  |
| Common Loon                           |                                                  | Surfbird                      |                                                  | Hairy Woodpecker                      |                                                  |
| Pied-billed Grebe                     |                                                  | Sanderling                    |                                                  | Northern Flicker                      |                                                  |
| Horned Grebe                          | $\vdash$                                         | Dunlin                        |                                                  | Falcons and Caracaras                 |                                                  |
| Eared Grebe                           |                                                  | Baird's Sandpiper             |                                                  | American Kestrel                      |                                                  |
| Western Grebe                         | $\vdash$                                         | Buff-breasted Sandpiper       |                                                  | Merlin                                |                                                  |
| Clark's Grebe                         |                                                  | Least Sandpiper               |                                                  | Peregrine Falcon                      |                                                  |
| Albatrosses, Petrels, and Shearwaters | $\vdash$                                         | Western Sandpiper             |                                                  | Tyrant Flycatchers: Pewees, Kingbirds |                                                  |
| On the Observation                    | <del>                                     </del> | Long-billed Dowitcher         |                                                  | Pacific-slope Flycatcher              |                                                  |
| Sooty Shearwater                      |                                                  | Red-necked Phalarope          |                                                  |                                       |                                                  |
| Black-vented Shearwater               | $\vdash$                                         | Red Phalarope                 |                                                  | Black Phoebe                          |                                                  |
| Cormorants, Anhingas, and Pelicans    |                                                  | Skuas and Jaegers             |                                                  | Say's Phoebe                          |                                                  |
| Brandt's Cormorant                    | ++                                               | Pomarine Jaeger               | <del>                                     </del> | Vermillion Flycatcher                 |                                                  |
| Double-crested Cormorant              | <del>                                     </del> | Parasitic Jaeger              | <del>                                     </del> | Ash-throated Flycatcher               |                                                  |
| Pelagic Cormorant                     | $\vdash$                                         | Alcids  Dhinacarara Auklat    | <del>                                     </del> | Western Kingbird                      |                                                  |
| American White Pelican                | -                                                | Rhinocerors Auklet            | <del>                                     </del> | Shrikes                               |                                                  |
| Brown Pelican                         | $\vdash$                                         | Gulls, Terns, and Skimmers    | <del>                                     </del> | Loggerhead Shrike                     |                                                  |
| Herons, Ibis, and Allies              | <del>                                     </del> | Black-legged Kittiwake        | <del>                                     </del> | Vireos                                |                                                  |
| American Bittern                      | <del>                                     </del> | Bonaparte's Gull              | <del>                                     </del> | Bell's Vireo                          | $\vdash$                                         |
| Great Blue Heron                      | $\vdash$                                         | Laughing Gull                 | <del>                                     </del> | Hutton's Vireo                        | $\vdash$                                         |
| Great Egret                           | -                                                | Franklin's Gull               | <del>                                     </del> |                                       | <u> </u>                                         |
| Snowy Egret                           | $\vdash$                                         | Heermann's Gull               | <del>                                     </del> | Warbling Vireo                        |                                                  |
| Cattle Egret                          | $\vdash$                                         | Mew Gull                      | <del>                                     </del> | Jays, Magpies, Crows, and Ravens      |                                                  |
| Green Heron                           | $\vdash$                                         | Ring-billed Gull              | <del>                                     </del> | Western Scrub-Jay                     |                                                  |
| Black-crowned Night-Heron             | $\vdash$                                         | Western Gull                  | <del>                                     </del> | American Crow                         |                                                  |
| Yellow-crowned Night-Heron            | -                                                | California Gull               | <del>                                     </del> | Common Raven                          |                                                  |
| Vultures, Hawks, and Allies           | <del>                                     </del> | Herring Gull                  | <del>                                     </del> | Larks                                 |                                                  |
| Turkey Vulture                        | ++                                               | Thayer's Gull                 | <del>                                     </del> | Horned Lark                           |                                                  |
| Osprey                                |                                                  | Glaucous-winged Gull          | <del>                                     </del> | Martins and Swallows                  | $\vdash$                                         |
| White-tailed Kite                     | $\vdash$                                         | Glaucous Gull                 | <del>                                     </del> |                                       | -                                                |
| Northern Harrier                      | <u> </u>                                         | Least Tern                    |                                                  | Northern Rough-winged Swallow         |                                                  |