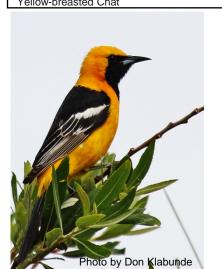

| Sparrows and other Emberizids    |     |
|----------------------------------|-----|
| Spotted Towhee                   |     |
| California Towhee                |     |
| LarkSparrow                      |     |
| Savannah Sparrow                 |     |
| Fox Sparrow                      |     |
| Song Sparrow                     |     |
| Lincoln's Sparrow                |     |
| White-crowned Sparrow            |     |
| Golden-crowned Sparrow           |     |
| Dark-eyed Junco                  |     |
| Cardinals, Grosbeaks, and Allies |     |
| Black-headed Grossbeak           |     |
| Blackbirds                       |     |
| Red-winged Blackbird             |     |
| Tricolored Blackbird             |     |
| Western Meadowlark               |     |
| Yellow-headed Blackbird          |     |
| Brewer's Blackbird               |     |
| Great-tailed Grackle             |     |
| Brown-headed Cowbird             |     |
| Hooded Oriole                    |     |
| Finches, Euphonias, and Allies   |     |
| House Finch                      |     |
| Lesser Goldfinch                 |     |
| Lawrence's Goldfinch             |     |
| American Goldfinch               |     |
| Old World Sparrows               |     |
| House Sparrow                    |     |
| Write in other species here      |     |
|                                  |     |
|                                  |     |
|                                  |     |
|                                  |     |
|                                  |     |
|                                  |     |
|                                  |     |
|                                  |     |
|                                  |     |
|                                  |     |
| Photo by Don Klabunde            | XXX |